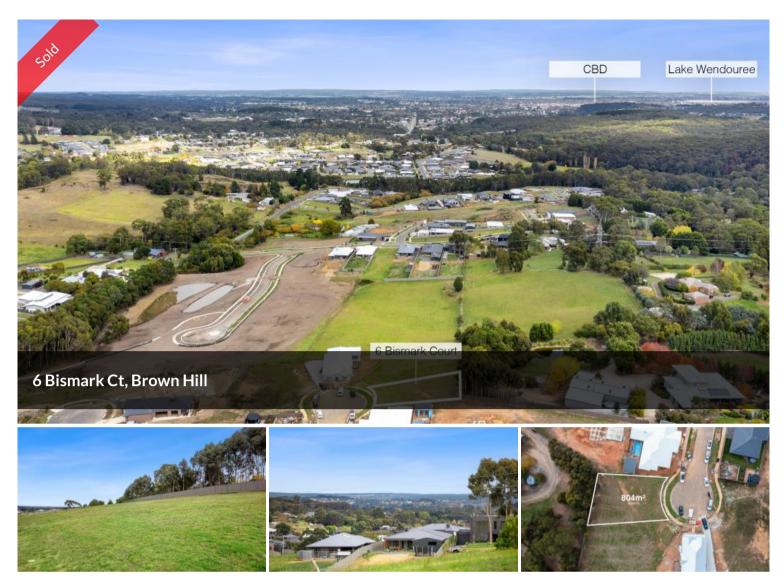

## "Great Position, Views, Titled, Imagine your dream home and living in Brown Hill"

Take the time to view this property and imagine what you can do with it.

This is a premium elevated and sloping upwards allotment from Bismark Court of approximately 804m2 with panoramic views, and a great position in the prestigious established Hillview Heights Estate.

There is easy access to the Melbourne Freeway, 8-10mins from the Ballarat CBD, nearby schools, shopping and amenities.

This is an opportunity to purchase 6 Bismark Crt, Brown Hill and build your dream home and enjoy a great community and lifestyle.